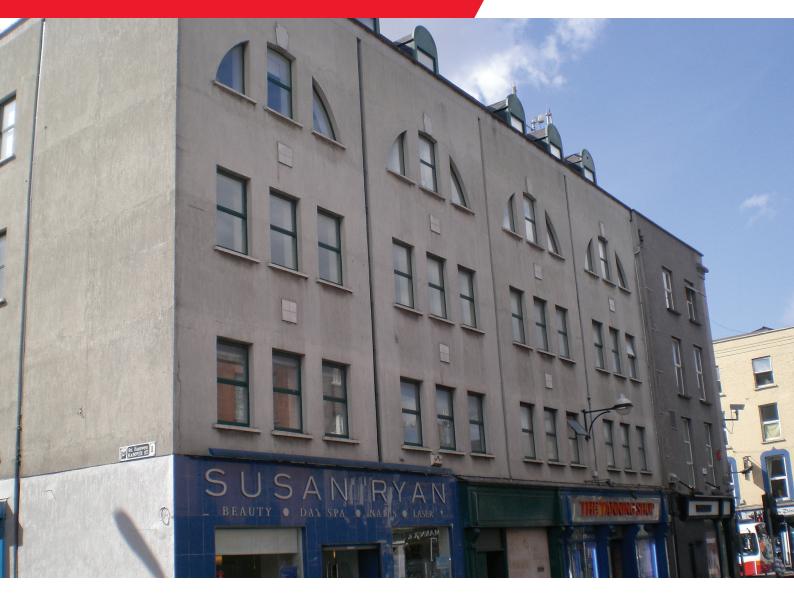

# **TO LEASE**

Upper Floors, Hanover House, South Main Street, Cork

# **The Location**

The property is strategically located in Cork's Central Legal and Business District, adjacent to the recently refurbished Cork Court House.

It is two minutes walking distance from Patrick Street, Grand Parade and the South Mall, and benefits from all City Centre services. Public transport is readily available and Washington Street connects to the Western Road and Western Suburbs of Cork City.

# Description

Comprising of Second and Third Floor Office accommodation incorporating canteen and toilet facilities. The second floor is fully open plan while the third floor is substantially open plan with three meeting rooms/private offices. Both floors have lift and stairs access from the entrance foyer.